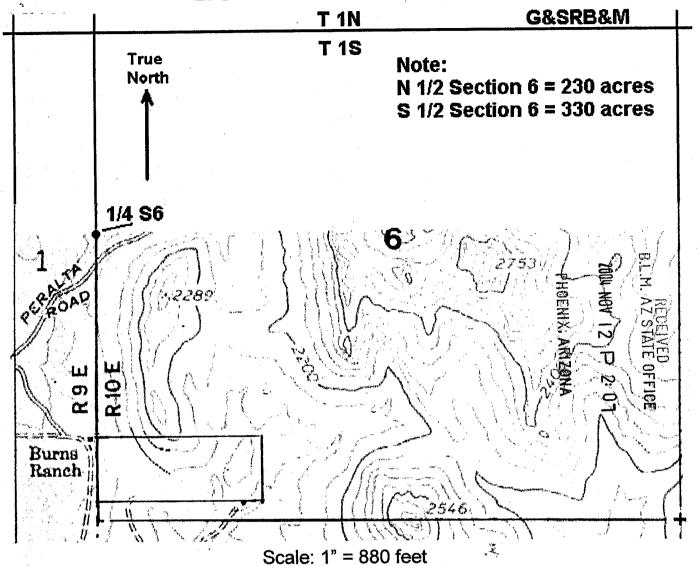

## LODE CLAIM MAP

The above map depicts the <u>Codes #2</u> mining claim which is located in Section <u>6</u>, Township <u>1 South</u>, Range <u>10 East</u>, Gila and Salt River Base and Meridian, Pinal County, Arizona.

The type of corner and location monuments used are 3 ½ inch wooden posts, four feet in height, placed in a base of rock.

The distances in feet and the bearings in degrees between claim corners are; beginning at the southwest corner, 600 feet in a 360 degree True direction to the northwest corner, then 1500 feet in a 90 degree True direction to the northeast corner, then 600 feet in a 180 degree True direction to the southeast corner, then 1500 feet in a 270 degree True direction to the point in the beginning. The southwest corner of the claim is 145 feet in a 360 degree True direction from the southwest corner monument of Section 6, Township 1 South, Range 10 East, Gila and Salt River Base and Meridian, Pinal County, Arizona.