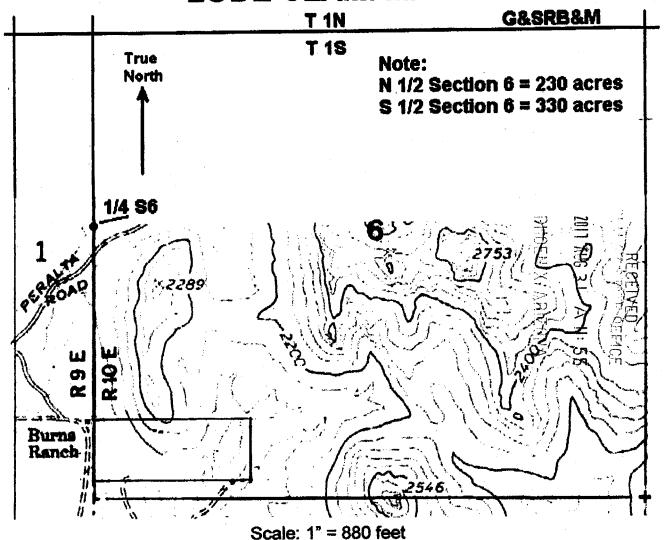

## LODE CLAIM MAP

The above map depicts the <u>Codes #2</u> mining claim which is located in Section <u>6</u>, Township <u>1 South</u>, Range <u>10 East</u>, Gila and Salt River Base and Meridian, Pinal County, Arizona.

The type of corner and location monuments used are 3 ½ inch wooden posts, four feet in height, placed in a base of rock.

The distances in feet and the bearings in degrees between claim corners are; beginning at the southwest corner, 600 feet in a 360 degree True direction to the northwest corner, then 1500 feet in a 90 degree True direction to the northeast corner, then 600 feet in a 180 degree True direction to the southeast corner, then 1500 feet in a 270 degree True direction to the point in the beginning. The southwest corner of the claim is 145 feet in a 360 degree True direction from the southwest corner monument of Section 6, Township 1 South, Range 10 East, Gila and Salt River Base and Meridian, Pinal County, Arizona.